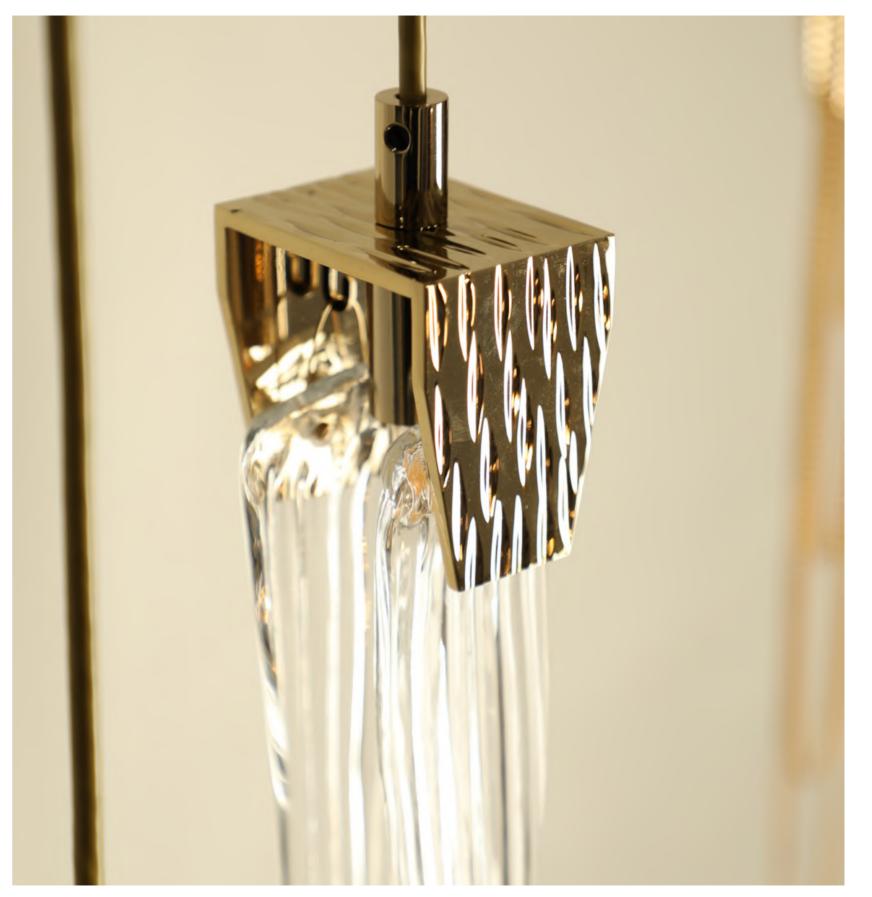

## Brass Crafting Masters

Brass handling is the history and foundation of Castro Lighting. The entire production process is made in the brands' own factories in Portugal. Experienced craftsmen work to keep the tradition of brass crafting alive, being our responsibility to inspire and empower future generations to keep the tradition alive.

## Wall Light

Meticulously handcrafted from brass and crystal, each detail reflects the splendour of natural formations reminiscent of the majestic stalactites in underground caverns.

M.+351 911 868 019 T +351 224 853 170