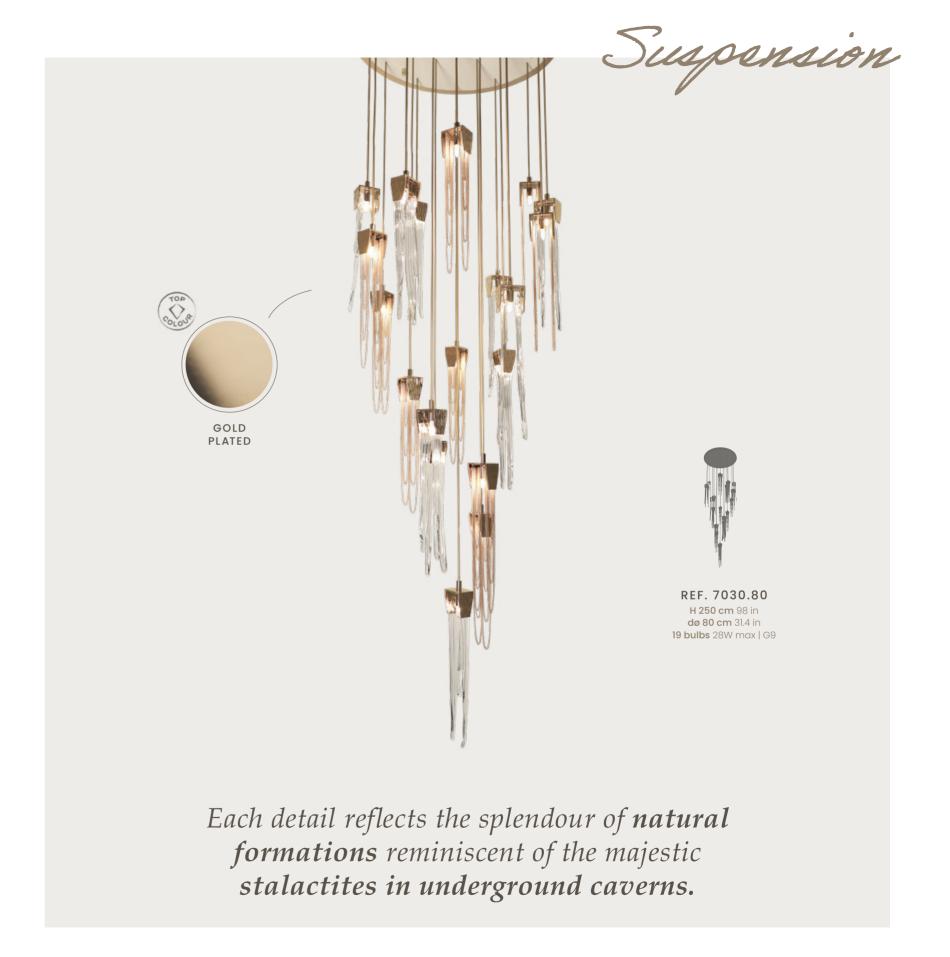

## Stala COLLECTION

With its graceful curves and intricate design, this masterpiece of modern lighting exudes a timeless charm, evoking a sense of wonder and fascination.

## Wall Light

Meticulously handcrafted from brass and crystal, each detail reflects the splendour of natural formations reminiscent of the majestic stalactites in underground caverns.

M.+351 911 868 019 T +351 224 853 170