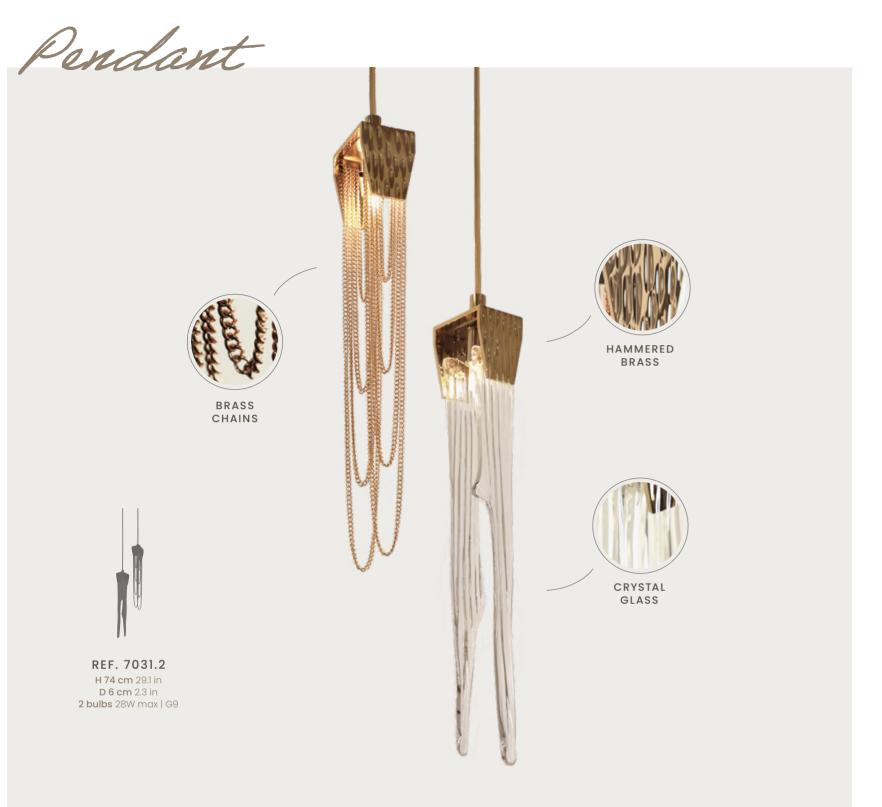

## Wall Light

Meticulously handcrafted from brass and crystal, each detail reflects the splendour of natural formations reminiscent of the majestic stalactites in underground caverns.

M.+351 911 868 019 T +351 224 853 170