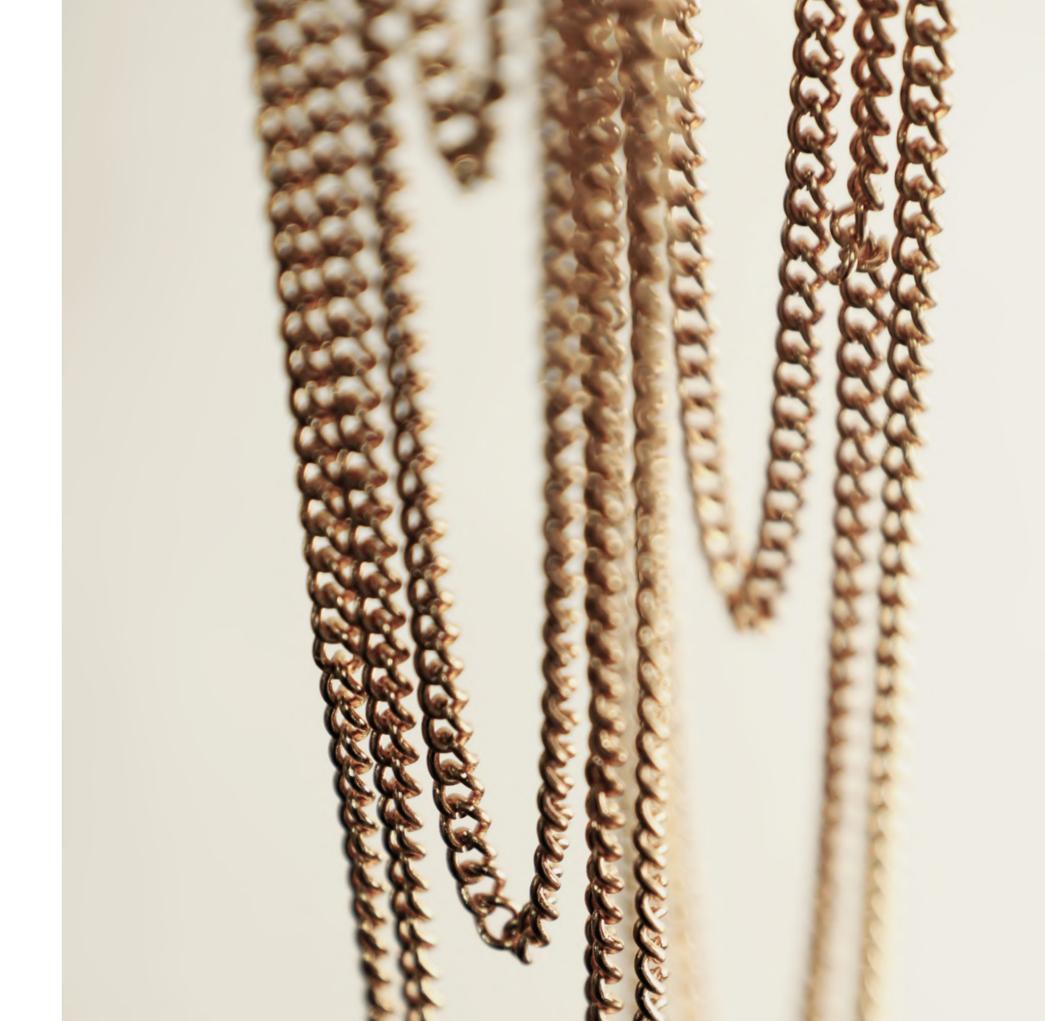

## Wall Light

Meticulously handcrafted from brass and crystal, each detail reflects the splendour of natural formations reminiscent of the majestic stalactites in underground caverns.

M.+351 911 868 019 T +351 224 853 170