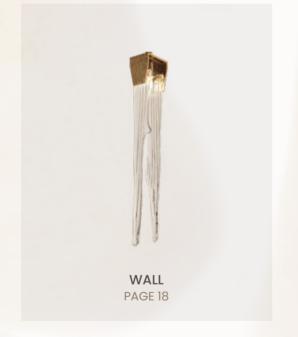

## Wall Light

Meticulously handcrafted from brass and crystal, each detail reflects the splendour of natural formations reminiscent of the majestic stalactites in underground caverns.

M.+351 911 868 019 T +351 224 853 170