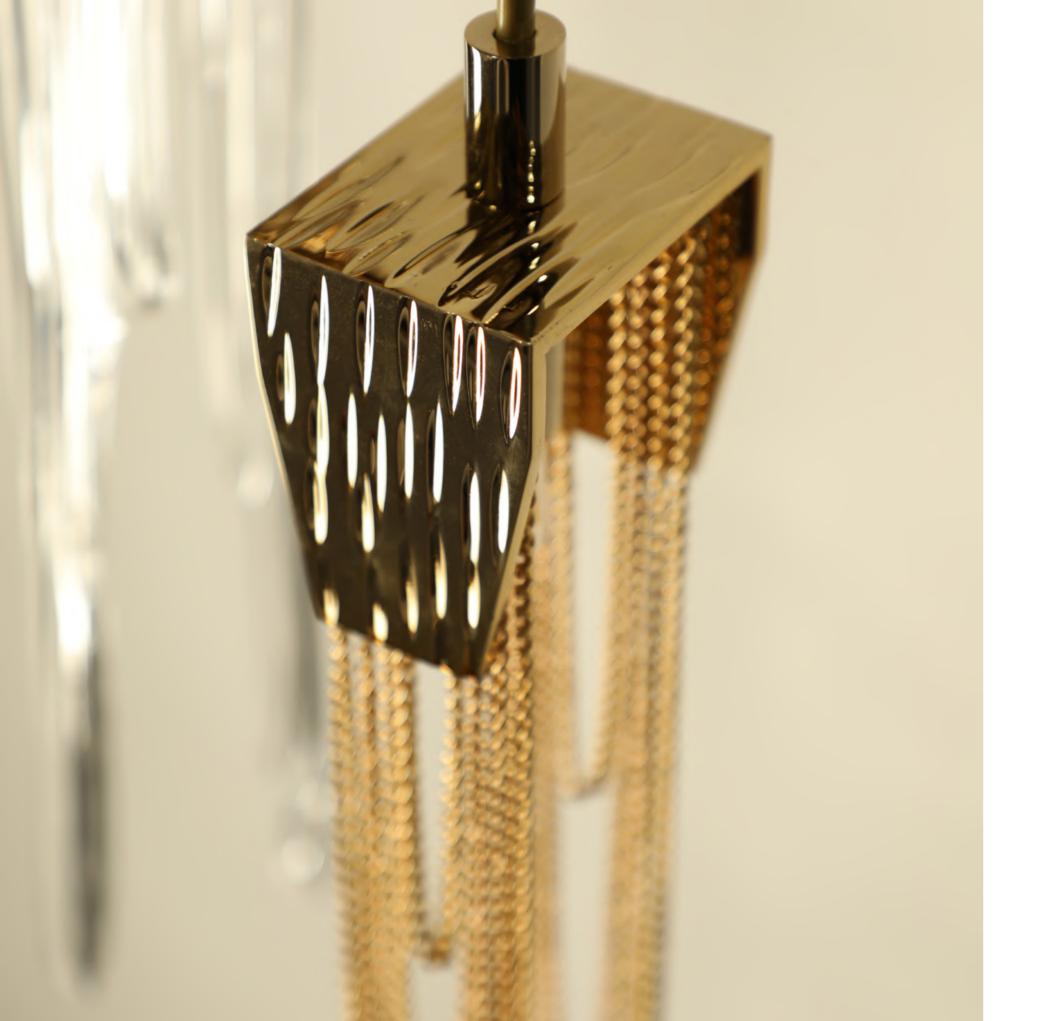

## Brass Crafting Masters

Brass handling is the history and foundation of Castro Lighting. The entire production process is made in the brands' own factories in Portugal. Experienced craftsmen work to keep the tradition of brass crafting alive, being our responsibility to inspire and empower future generations to keep the tradition alive.

## Wall Light

Meticulously handcrafted from brass and crystal, each detail reflects the splendour of natural formations reminiscent of the majestic stalactites in underground caverns.

M.+351 911 868 019 T +351 224 853 170