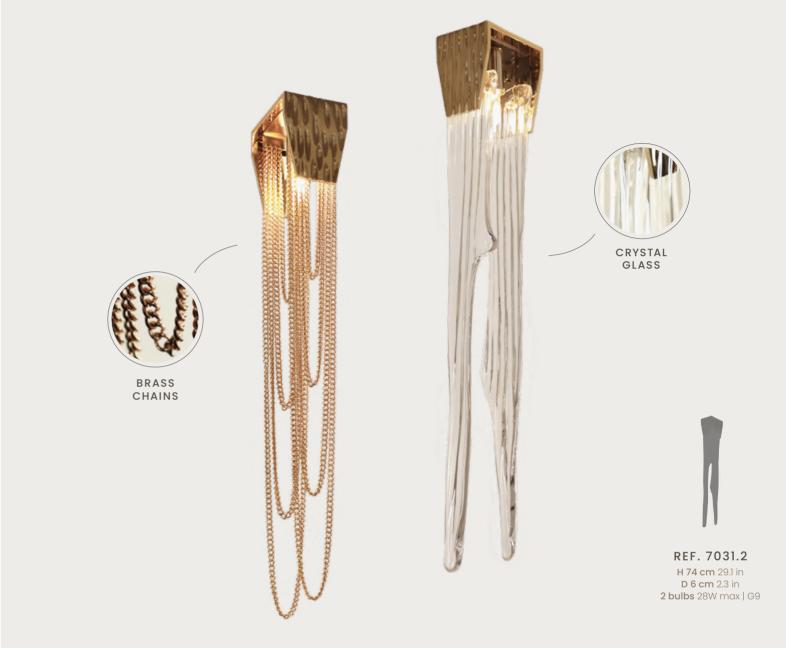

## Wall Light

Meticulously handcrafted from brass and crystal, each detail reflects the splendour of natural formations reminiscent of the majestic stalactites in underground caverns.

M.+351 911 868 019 T +351 224 853 170